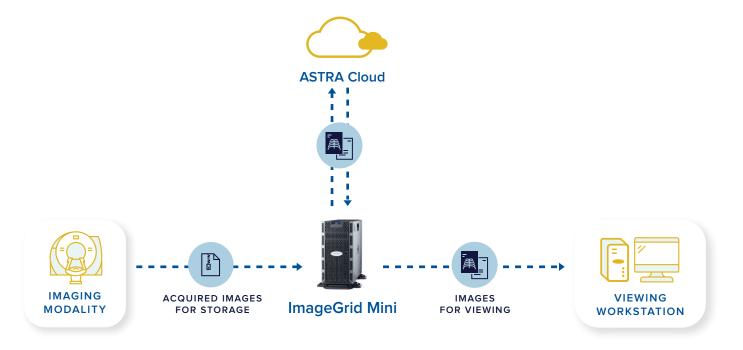

# **Cloud Storage & PACS**

ASTRA™ by Candelis is a next-generation cloud service designed to complement ImageGrid and Candelis' software solutions with a range of robust capabilities.

ASTRA offers speed, security and scalability, providing peace-of-mind that orthopedic studies are safe, secure, and available wherever you are.

#### **FEATURES INCLUDE:**

- Seamless, secure sharing of studies
- Automatic offsite archive for full HIPAA compliance
- Robust security using proprietary encryption
- Multiple image and report viewing options
- Hassle-free disaster recovery